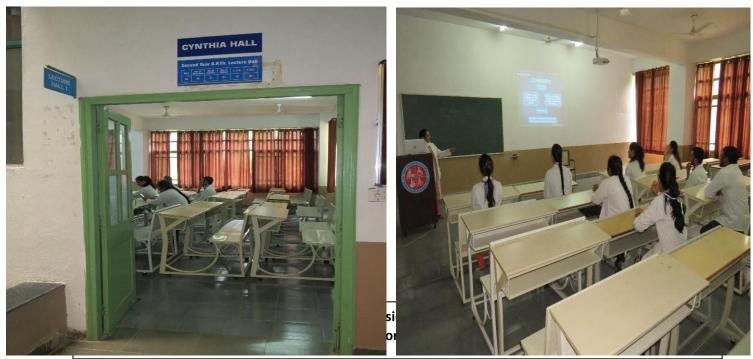

Second year BPTH Class room (Named Cynthia Hall) with good ventilation, light and sufficient space and equipped with LCD projector

First year BPTH Class room cum Seminar Hall (Named Margaret Hall) with good ventilation, light and sufficient space and equipped with LCD projector