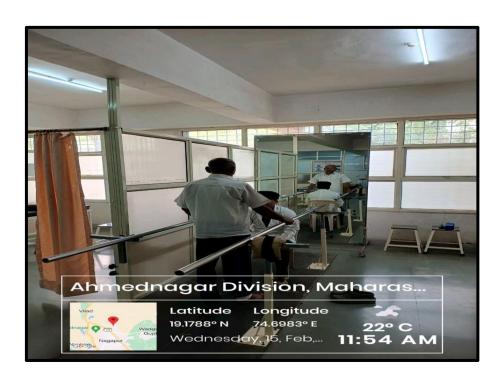

## PHYSIOTHERAPY SERVICES

Neurodevelopmental skills to pediatric patients

Pulmonary Function Testing for diseased patients

EMG/NCV

Gait Training on Parallel Bar

Laser Treatment

Hydrocollator Pack Unit