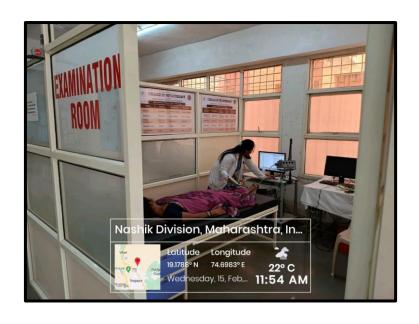

## PHYSIOTHERAPY SERVICES

Neurodevelopmental skills to pediatric patients

Pulmonary Function Testing for diseased patients

EMG/NCV

Gait Training on Parallel Bar

Laser Treatment

Hydrocollator Pack Unit