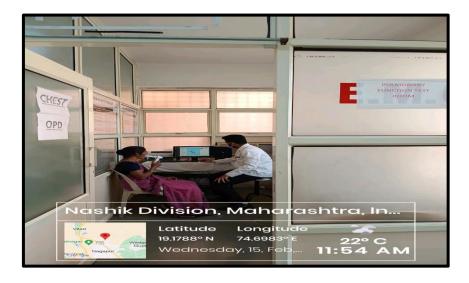

## PHYSIOTHERAPY SERVICES

Neurodevelopmental skills to pediatric patients

Pulmonary Function Testing for diseased patients

EMG/NCV

Gait Training on Parallel Bar

Laser Treatment

Hydrocollator Pack Unit