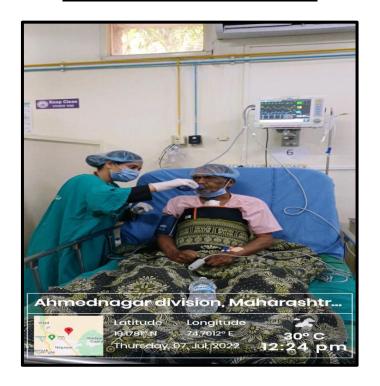

#### **FACILITIES IN CCU**

**Secretion Clearance with Acapella in Cardiac Patients** 