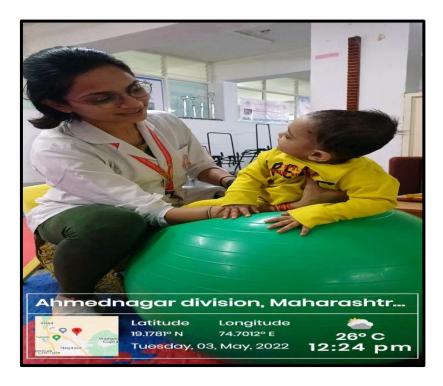

## PHYSIOTHERAPY SERVICES

Neurodevelopmental skills to pediatric patients

Pulmonary Function Testing for diseased patients

EMG/NCV

Gait Training on Parallel Bar

Laser Treatment

Hydrocollator Pack Unit