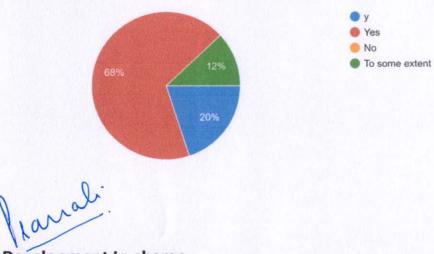

### **Clinical Skills Development- Reflexes**

Was the objective of the Skill Development clear? 26 responses

The Skill Development Program was well organized? 24 responses

The protocol for Treadmill Testing was taught in advance. 26 responses

Prerequisites for Treadmill Testing was taught and demonstrated on the patient? 26 responses

Interpretation of the same was explained thoroughly. 25 responses

anal

**Skill Development In-charge** 

Principa