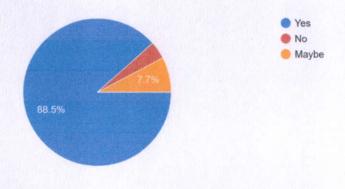

#### **Clinical Skills Development- Goniometry**

The objectives of the Skill were clearly met. 22 responses

All Joints were covered in the practical session. 22 responses

Adequate time s given to practice goniometry on each joint. 22 responses

All doubts regarding practical session resolved. resolved 21 responses

Proval:

**Skill Development In-charge** 

Principal