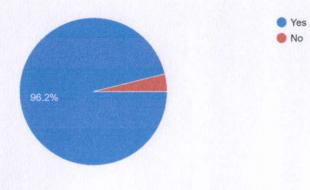

### **Clinical Skills Development- Reflexes**

Was the objective of the Skill Development clear? 26 responses

The Skill Development Program was well organized? 24 responses

The protocol for Treadmill Testing was taught in advance. 26 responses

Prerequisites for Treadmill Testing was taught and demonstrated on the patient? 26 responses

Interpretation of the same was explained thoroughly. 25 responses

anal

**Skill Development In-charge** 

Principa