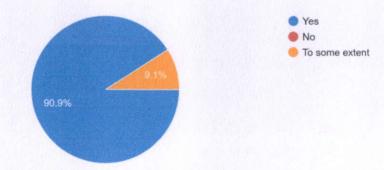

#### **Clinical Skills Development- Goniometry**

The objectives of the Skill were clearly met. 22 responses

All Joints were covered in the practical session. 22 responses

Adequate time s given to practice goniometry on each joint. 22 responses